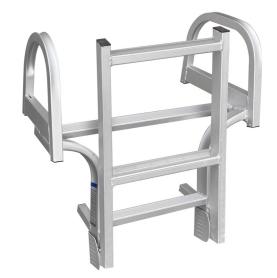

## **Component Description & Materials**

- Satin Anodized Welded Aluminum
- Satin Anodized Aluminum Steps w/Tread
- Rectangular and Square Tube Frame
- 12° Boarding Angle
- Quick Release Strap
- Protective Plastic Hinge Covers
- Plastic End Caps on all Aluminum Tube Ends
- No Hardware Provided
- Mounting holes must be drilled for installation

## Dimensions

- Overall Height (ladder down) 48"
- Overall Height (ladder folded) 27.5"
- Overall Width 23.75"
- Handle Height 9" From Bottom of Rectangular Tube (when the ladder is folded the steps extend another 4.5" above the top of the hand rails)
- 21.5" Entry Between Handles
- Steps Extend Down 3' Below Deck
- Steps are 1" thick X 2" wide and 12.5" long
- Square Tube Handrails and Standoffs are 1" X 1"
- Standoffs are 4" Long
- Rectangular Tube Ladder Frame is 1" X 2"
- Weight 6.5 LBS