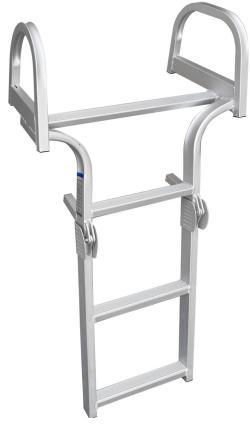

## **Component Description & Materials**

- Satin Anodized Welded Aluminum
- Satin Anodized Aluminum Steps w/Tread
- Rectangular and Square Tube Frame
- 12° Boarding Angle
- Quick Release Strap
- Protective Plastic Hinge Covers
- Plastic End Caps on all Aluminum Tube Ends
- No Hardware Provided
- Mounting holes must be drilled for installation

## Dimensions

- Overall Height (ladder down) 48"
- Overall Height (ladder folded) 27.5"
- Overall Width 23.75"
- Handle Height 9" From Bottom of Rectangular Tube (when the ladder is folded the steps extend another 4.5" above the top of the hand rails)
- 21.5" Entry Between Handles
- Steps Extend Down 3' Below Deck
- Steps are 1" thick X 2" wide and 12.5" long
- Square Tube Handrails and Standoffs are 1" X 1"
- Standoffs are 4" Long
- Rectangular Tube Ladder Frame is 1" X 2"
- Weight 6.5 LBS