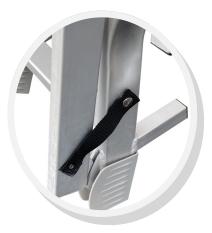

## **Component Description & Materials**

- Satin Anodized Welded Aluminum
- Satin Anodized Aluminum Steps w/Tread
- Rectangular and Square Tube Frame
- 12° Boarding Angle
- Quick Release Strap
- Protective Plastic Hinge Covers
- Plastic End Caps on all Aluminum Tube Ends
- No Hardware Provided
- Mounting holes must be drilled for installation