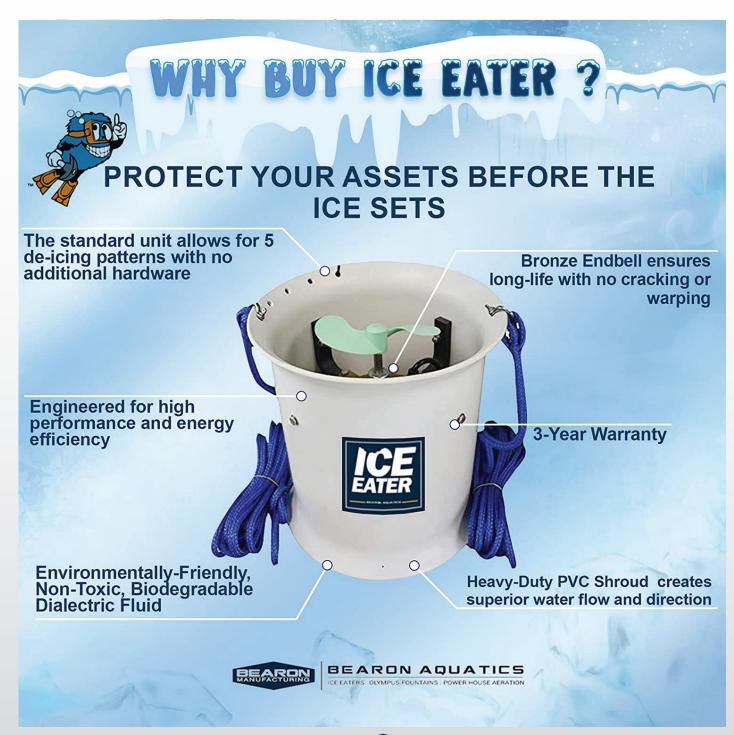

- Our customer friendly, energy efficient Ice Eater de-icers are custom designed and engineered to agitate more water than any de-icer on the market today for maximum performance.
- Our units are designed to agitate both fresh and salt water at maximum efficiency in all climatic conditions.
- Featuring a quick disconnect power cord that allows for easy replacement.
- Environmentally Friendly.

### P1000

- 1-hp Energy efficient, made in the USA, motor
- 115 or 230 volt
- 7.0/3.5 amps
- Single phase
- 50/60 cycle.
- Open diameter: 80'

- Motor housing can is constructed of 16 guage 304 stainless steel and bronze endbell for corrosion free operation in fresh and salt water. Motor exceeds NEMA specifications and is UL and CSA compliant and C.E. certified.
- Motor shafts is 316 stainless steel, the best material for salt water application.
- Permanent split capacitor ensures quick high torque and smooth operation, while producing the highest efficiency of a single phase induction motor. Motor and capacitor are matched for ultimate performance.
- Internal, heavy-duty, hard-faced mechanical seal with stainless components immersed in dielectic lubricating fluid. Additional double lip shaft seal for extra protection.
- Two heavy-duty ball bearings provide support for the rotor while being cooled with dielectric fluid.
- Propeller is custom designed for maximum thrust and performance. Propeller screws on shaft for easy removal and replacement.
- Water and oil resistant cord with three prong molded plug standard. SJTOW wire; UL & CSA approved - underwater rated.
- 3-wire cable potted quick disconnect 115V NEMA 5-15P plug | 230V NEMA6-15P plug; available in 50' increments to 400' (200' - 400' available in 230 volt only).
- Heavy-duty PVC custom brackets that attach motor to shroud. Only stainless bolts and locking aircraft nuts are used.
- Performance certified tested at our facility for proper output and leaks before shipment.
- Comes complete with sacrificial custom designed aluminum alloy anode. Just open the box, remove, and install.
- Optional thermostat custom design turns Ice Eater on when needed. Ideal for unattended application.