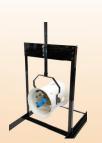

# **ICE EATER** | ACCESSORIES

New for 2022!

Shallow Water Stand - (75015)-Made with powder coated solid steel construction, the new Shallow Water Stand gives your Ice Eater full range of motion and allows you to use your Ice Eater without a dock. Stand is able to be submerged to sit on the surface