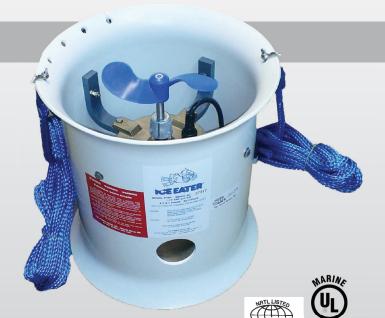

### P1000

- 1-hp Energy efficient, made in the USA, motor
- 115 or 230 volt
- 7.0/3.5 amps
- Single phase
- 50/60 cycle.
- Open diameter: 80'

- Motor housing can is constructed of 16 guage 304 stainless steel and bronze endbell for corrosion free operation in fresh and salt water. Motor exceeds NEMA specifications and is UL and CSA compliant and C.E. certified.
- Motor shafts is 316 stainless steel, the best material for salt water application.
- Permanent split capacitor ensures quick high torque and smooth operation, while producing the highest efficiency of a single phase induction motor. Motor and capacitor are matched for ultimate performance.
- Internal, heavy-duty, hard-faced mechanical seal with stainless components immersed in dielectic lubricating fluid. Additional double lip shaft seal for extra protection.
- Two heavy-duty ball bearings provide support for the rotor while being cooled with dielectric fluid.
- Propeller is custom designed for maximum thrust and performance. Propeller screws on shaft for easy removal and replacement.
- Water and oil resistant cord with three prong molded plug standard. SJTOW wire; UL & CSA approved - underwater rated.
- 3-wire cable potted quick disconnect 115V NEMA 5-15P plug | 230V NEMA6-15P plug; available in 50' increments to 400' (200' - 400' available in 230 volt only).
- Heavy-duty PVC custom brackets that attach motor to shroud. Only stainless bolts and locking aircraft nuts are used.
- Performance certified tested at our facility for proper output and leaks before shipment.
- Comes complete with sacrificial custom designed aluminum alloy anode. Just open the box, remove, and install.
- Optional thermostat custom design turns Ice Eater on when needed. Ideal for unattended application.

Quick Disconnect Cord

Shroud

Screen Kits

Electrolysis Kit

**Brackets** 

Propellers

Thermostats

**Shackles** 