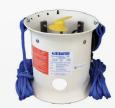

### P1000

- 1-hp Energy efficient, made in the USA, motor
- 115 or 230 volt
- 7.0/3.5 amps
- Single phase
- 50/60 cycle.
- Open diameter: 80'

- Motor housing can is constructed of 16 guage 304 stainless steel and bronze endbell for corrosion free operation in fresh and salt water. Motor exceeds NEMA specifications and is UL and CSA compliant and C.E. certified.
- Motor shafts is 316 stainless steel, the best material for salt water application.
- Permanent split capacitor ensures quick high torque and smooth operation, while producing the highest efficiency of a single phase induction motor. Motor and capacitor are matched for ultimate performance.
- Internal, heavy-duty, hard-faced mechanical seal with stainless components immersed in dielectic lubricating fluid. Additional double lip shaft seal for extra protection.
- Two heavy-duty ball bearings provide support for the rotor while being cooled with dielectric fluid.
- Propeller is custom designed for maximum thrust and performance. Propeller screws on shaft for easy removal and replacement.
- Water and oil resistant cord with three prong molded plug standard. SJTOW wire; UL & CSA approved - underwater rated.
- 3-wire cable potted quick disconnect 115V NEMA 5-15P plug | 230V NEMA6-15P plug; available in 50' increments to 400' (200' - 400' available in 230 volt only).
- Heavy-duty PVC custom brackets that attach motor to shroud. Only stainless bolts and locking aircraft nuts are used.
- Performance certified tested at our facility for proper output and leaks before shipment.
- Comes complete with sacrificial custom designed aluminum alloy anode. Just open the box, remove, and install.
- Optional thermostat custom design turns Ice Eater on when needed. Ideal for unattended application.