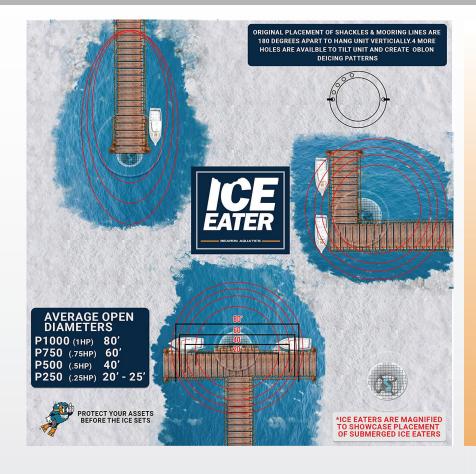

#### P250

- .25-hp Energy efficient, made in the USA, motor
- 115 or 230 volt
- 2.5/1.25 amps.
- Single phase,
- 50/60 cycle
- Open diameter: 20' to 25'

# P500

- .5-hp Energy efficient, made in the USA, motor
- 115 or 230 volt
- 5/2.5 amps
- Single phase
- 50/60 cycle.
- Open diameter: 40'

## P750

- .75-hp Energy efficient, made in the USA, motor
- 115 or 230 volt
- 6.3/2.35 amps
- Single phase 50/60 cycle.
- Open diameter: 60'
- Note: Open diameter based on normal winter conditions

### P1000

- 1-hp Energy efficient, made in the USA, motor
- 115 or 230 volt
- 7.0/3.5 amps
- Single phase
- 50/60 cycle.
- Open diameter: 80'

- Motor housing can is constructed of 16 guage 304 stainless steel and bronze endbell for corrosion free operation in fresh and salt water. Motor exceeds NEMA specifications and is UL and CSA compliant and C.E. certified.
- Motor shafts is 316 stainless steel, the best material for salt water application.
- Permanent split capacitor ensures quick high torque and smooth operation, while producing the highest efficiency of a single phase induction motor. Motor and capacitor are matched for ultimate performance.
- Internal, heavy-duty, hard-faced mechanical seal with stainless components immersed in dielectic lubricating fluid. Additional double lip shaft seal for extra protection.
- Two heavy-duty ball bearings provide support for the rotor while being cooled with dielectric fluid.
- Propeller is custom designed for maximum thrust and performance. Propeller screws on shaft for easy removal and replacement.
- Water and oil resistant cord with three prong molded plug standard. SJTOW wire; UL & CSA approved - underwater rated.
- 3-wire cable potted quick disconnect 115V NEMA 5-15P plug | 230V NEMA6-15P plug; available in 50' increments to 400' (200' - 400' available in 230 volt only).
- Heavy-duty PVC custom brackets that attach motor to shroud. Only stainless bolts and locking aircraft nuts are used.
- Performance certified tested at our facility for proper output and leaks before shipment.
- Comes complete with sacrificial custom designed aluminum alloy anode. Just open the box, remove, and install.
- Optional thermostat custom design turns Ice Eater on when needed. Ideal for unattended application.