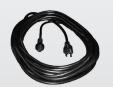

#### **MODELS**

All models come with 50' - 150'(115V or 230V) or 200' - 400' (230V only) quick disconnect power cord (Customer specified. Sold in 50' increments only). Comes with (2) 25 ft. hollow braided polypropylene lines with shackles. Everything needed for quick set-up!

Quick Disconnect Cord

Shroud

Screen Kits

Electrolysis Kit

**Brackets** 

Propellers

Thermostats

**Shackles** 