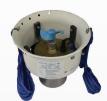

### P1000

- 1-hp Energy efficient, made in the USA, motor
- 115 or 230 volt
- 7.0/3.5 amps
- Single phase
- 50/60 cycle.
- Open diameter: 80'

- Motor housing can is constructed of 16 guage 304 stainless steel and bronze endbell for corrosion free operation in fresh and salt water. Motor exceeds NEMA specifications and is UL and CSA compliant and C.E. certified.
- Motor shafts is 316 stainless steel, the best material for salt water application.
- Permanent split capacitor ensures quick high torque and smooth operation, while producing the highest efficiency of a single phase induction motor. Motor and capacitor are matched for ultimate performance.
- Internal, heavy-duty, hard-faced mechanical seal with stainless components immersed in dielectic lubricating fluid. Additional double lip shaft seal for extra protection.
- Two heavy-duty ball bearings provide support for the rotor while being cooled with dielectric fluid.
- Propeller is custom designed for maximum thrust and performance. Propeller screws on shaft for easy removal and replacement.
- Water and oil resistant cord with three prong molded plug standard. SJTOW wire; UL & CSA approved - underwater rated.
- 3-wire cable potted quick disconnect 115V NEMA 5-15P plug | 230V NEMA6-15P plug; available in 50' increments to 400' (200' - 400' available in 230 volt only).
- Heavy-duty PVC custom brackets that attach motor to shroud. Only stainless bolts and locking aircraft nuts are used.
- Performance certified tested at our facility for proper output and leaks before shipment.
- Comes complete with sacrificial custom designed aluminum alloy anode. Just open the box, remove, and install.
- Optional thermostat custom design turns Ice Eater on when needed. Ideal for unattended application.